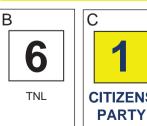

### Number [1] in group C above the line

Then number five more boxes above the line, from 2 to 6 as shown here.

SHOOTERS. SENIORS FISHERS AND UNITED FARMERS PARTY OF PARTY AUSTRALIA

Authorised by Craig Isherwood, Citizens Party, 595 Sydney Road, Coburg, Victoria 3058.