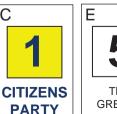

### Number [1] in group C above the line

Then number five more boxes above the line, from 2 to 6 as shown here.

SHOOTERS. SENIORS FISHERS AND UNITED FARMERS PARTY OF PARTY AUSTRALIA

Authorised by Craig Isherwood, Citizens Party, 595 Sydney Road, Coburg, Victoria 3058.